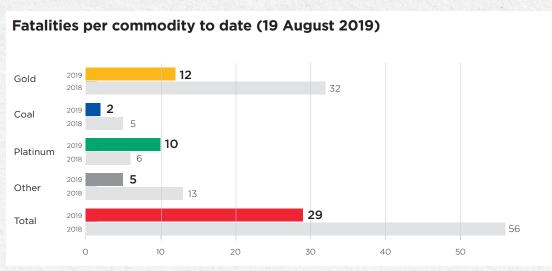

## **SAFETY DASHBOARD: FATALITIES**

\*\* Electricity, Fires, Explosives, Heat Exhaustion and Miscellaneous

## Monthly fatalities per commodity for 2019 Fatalities per region to date (19 August 2019) **∔** Mpumalanga LP: 3 (2018:8) NW: 11 (2018:7) MP: 2 (2018:4) GP: 6 (2018:23) NW: 1 (2018:4) → Western Cape **FS: 5** (2018:7) KZN: 0 (2018:0) NC: 1 (2018:2) **↓** Limpopo February Gold ■ Coal ■ Platinum ■ Other ■ Total EC: 0 (2018:0) Rustenburg Legend WC: 0 (2018:1) --- Regression JST 2019 (2018: 56) 29 FATALITIES IN 26 INCIDENTS Remains the same