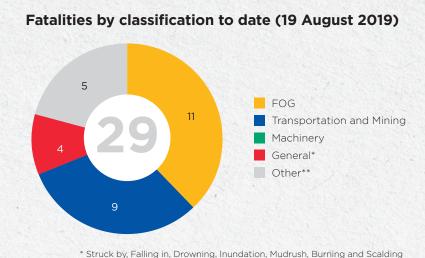

## **SAFETY DASHBOARD: FATALITIES**

\*\* Electricity, Fires, Explosives, Heat Exhaustion and Miscellaneous

## Monthly fatalities per commodity for 2019 Fatalities per region to date (19 August 2019) **∔** Mpumalanga LP: 3 (2018:8) NW: 11 (2018:7) MP: 2 (2018:4) GP: 6 (2018:23) NW: 1 (2018:4) → Western Cape **FS: 5** (2018:7) KZN: 0 (2018:0) NC: 1 (2018:2) **↓** Limpopo February Gold ■ Coal ■ Platinum ■ Other ■ Total EC: 0 (2018:0) Rustenburg Legend WC: 0 (2018:1) --- Regression JST 2019 (2018: 56) 29 FATALITIES IN 26 INCIDENTS Remains the same