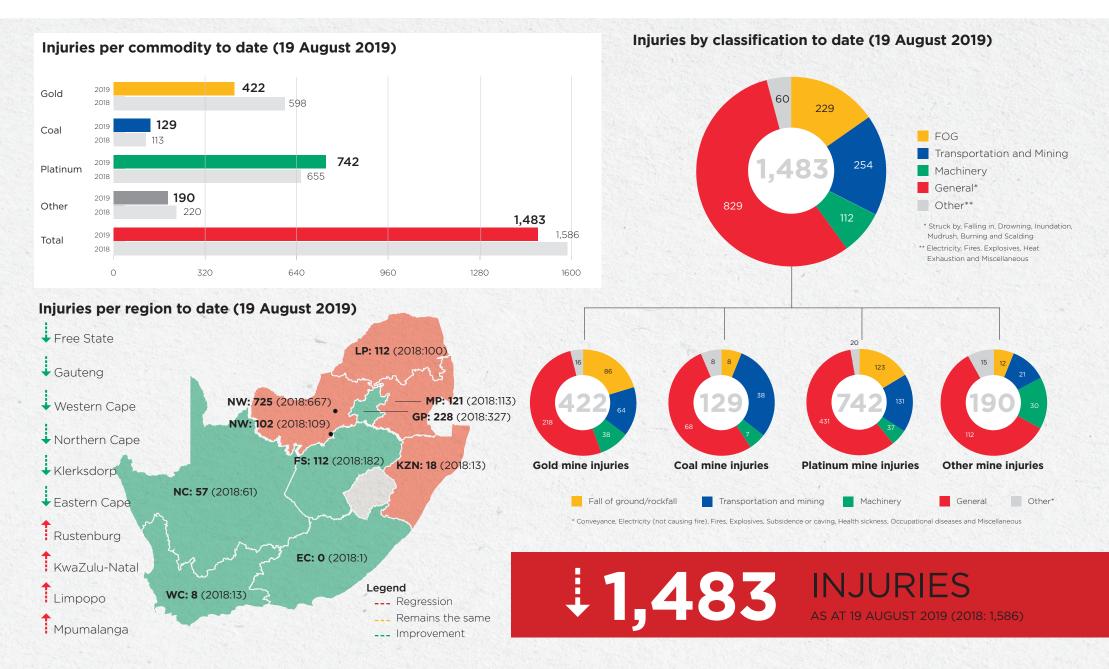

## **SAFETY DASHBOARD: FATALITIES**







\*\* Electricity, Fires, Explosives, Heat Exhaustion and Miscellaneous

## Monthly fatalities per commodity for 2019 Fatalities per region to date (19 August 2019) **∔** Mpumalanga LP: 3 (2018:8) NW: 11 (2018:7) MP: 2 (2018:4) GP: 6 (2018:23) NW: 1 (2018:4) → Western Cape **FS: 5** (2018:7) KZN: 0 (2018:0) NC: 1 (2018:2) **↓** Limpopo February Gold ■ Coal ■ Platinum ■ Other ■ Total EC: 0 (2018:0) Rustenburg Legend WC: 0 (2018:1) --- Regression JST 2019 (2018: 56) 29 FATALITIES IN 26 INCIDENTS Remains the same

--- Improvement

## **SAFETY DASHBOARD: INJURIES**