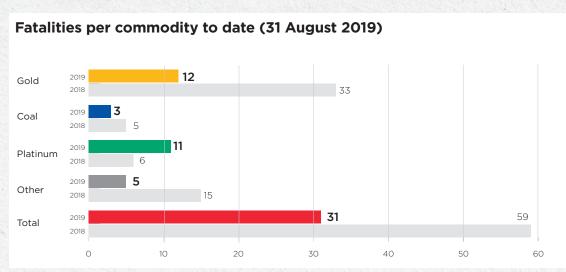

## Monthly fatalities per commodity for 2019 Fatalities per region to date (31 August 2019) **∔** Mpumalanga LP: 3 (2018:9) NW: 12 (2018:7) MP: 3 (2018:4) GP: 6 (2018:23) NW: 1 (2018:4) → Western Cape FS: 5 (2018:8) **KZN: 0** (2018:0) NC: 1 (2018:3) **↓** Limpopo February Gold ■ Coal ■ Platinum ■ Other ■ Total EC: 0 (2018:0) Rustenburg Legend WC: 0 (2018:1) --- Regression Remains the same 31 AUGUST 2019 (2018: 59) 31 FATALITIES IN 28 INCIDENTS