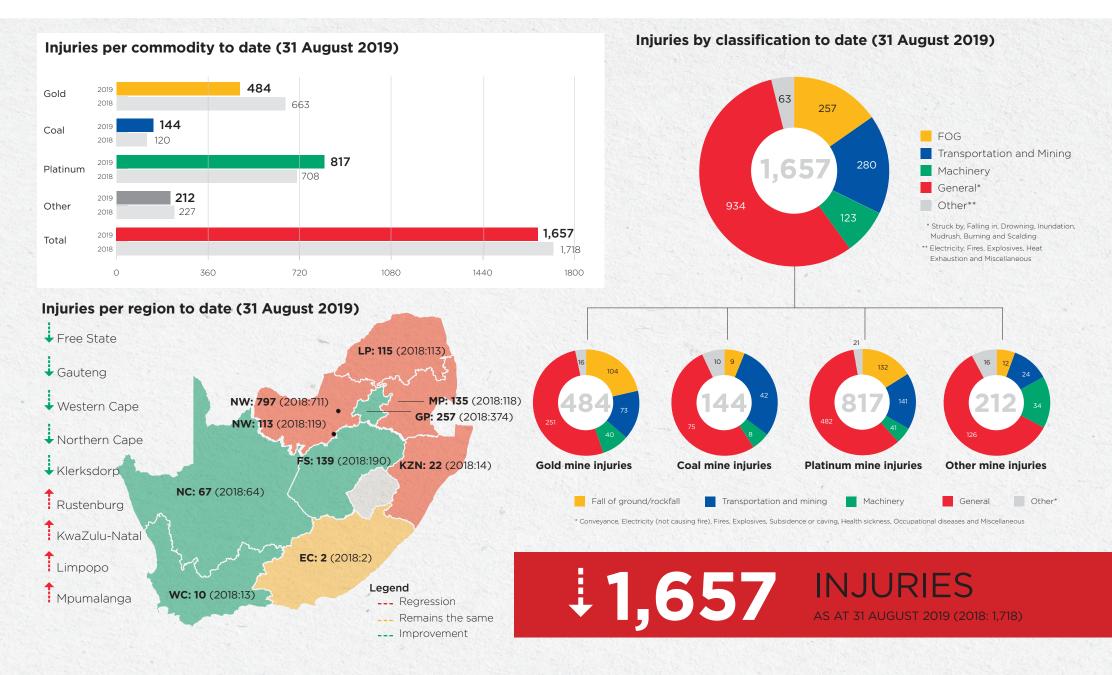

## **SAFETY DASHBOARD: FATALITIES**







\*\* Electricity, Fires, Explosives, Heat Exhaustion and Miscellaneous

## Monthly fatalities per commodity for 2019 Fatalities per region to date (31 August 2019) **∔** Mpumalanga LP: 3 (2018:9) NW: 12 (2018:7) MP: 3 (2018:4) GP: 6 (2018:23) NW: 1 (2018:4) → Western Cape FS: 5 (2018:8) **KZN: 0** (2018:0) NC: 1 (2018:3) **↓** Limpopo February Gold ■ Coal ■ Platinum ■ Other ■ Total EC: 0 (2018:0) Rustenburg Legend WC: 0 (2018:1) --- Regression Remains the same 31 AUGUST 2019 (2018: 59) 31 FATALITIES IN 28 INCIDENTS

--- Improvement

## **SAFETY DASHBOARD: INJURIES**