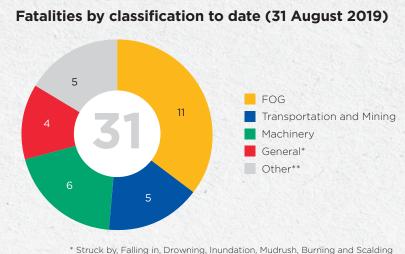

## **SAFETY DASHBOARD: FATALITIES**

\*\* Electricity, Fires, Explosives, Heat Exhaustion and Miscellaneous

## Monthly fatalities per commodity for 2019 Fatalities per region to date (31 August 2019) **∔** Mpumalanga LP: 3 (2018:9) NW: 12 (2018:7) MP: 3 (2018:4) GP: 6 (2018:23) NW: 1 (2018:4) → Western Cape FS: 5 (2018:8) **KZN: 0** (2018:0) NC: 1 (2018:3) **↓** Limpopo February Gold ■ Coal ■ Platinum ■ Other ■ Total EC: 0 (2018:0) Rustenburg Legend WC: 0 (2018:1) --- Regression Remains the same 31 AUGUST 2019 (2018: 59) 31 FATALITIES IN 28 INCIDENTS