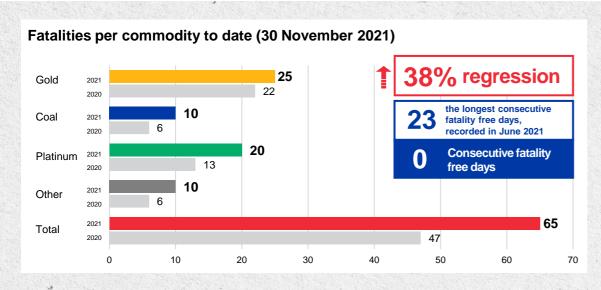

## **SAFETY DASHBOARD:** FATALITIES

Legend .... Regression

···· Reduction

Remains the same

WC 1 (2020: 0)

\*\* Electricity, Fires, Explosives, Heat Exhaustion, Miscellaneous and Conveyancing

Fatalities per region to date (30 November 2021) Monthly fatalities per commodity for 2021 Mpumalanga LP: 4 (2020: 7) Western Cape Northern Cape MP: 10 (2020: 6) NW: 18 (2020: 10) GP: 14 (2020: 13) NW: 4 (2020: 2) North West FS: 7 (2020: 7) Gauteng 2222 2 KZN: 1 (2020: 1) NC: 6 (2020: 1) Limpopo July August September January February March October Gold ■ Other ■ Platinum ■Coal EC: 0 (2020: 0)