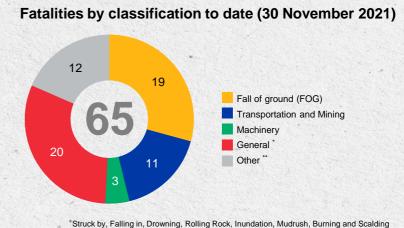

## **SAFETY DASHBOARD:** FATALITIES

Legend .... Regression

···· Reduction

Remains the same

WC 1 (2020: 0)

\*\* Electricity, Fires, Explosives, Heat Exhaustion, Miscellaneous and Conveyancing

Fatalities per region to date (30 November 2021) Monthly fatalities per commodity for 2021 Mpumalanga LP: 4 (2020: 7) Western Cape Northern Cape MP: 10 (2020: 6) NW: 18 (2020: 10) GP: 14 (2020: 13) NW: 4 (2020: 2) North West FS: 7 (2020: 7) Gauteng 2222 2 KZN: 1 (2020: 1) NC: 6 (2020: 1) Limpopo July August September January February March October Gold ■ Other ■ Platinum ■Coal EC: 0 (2020: 0)