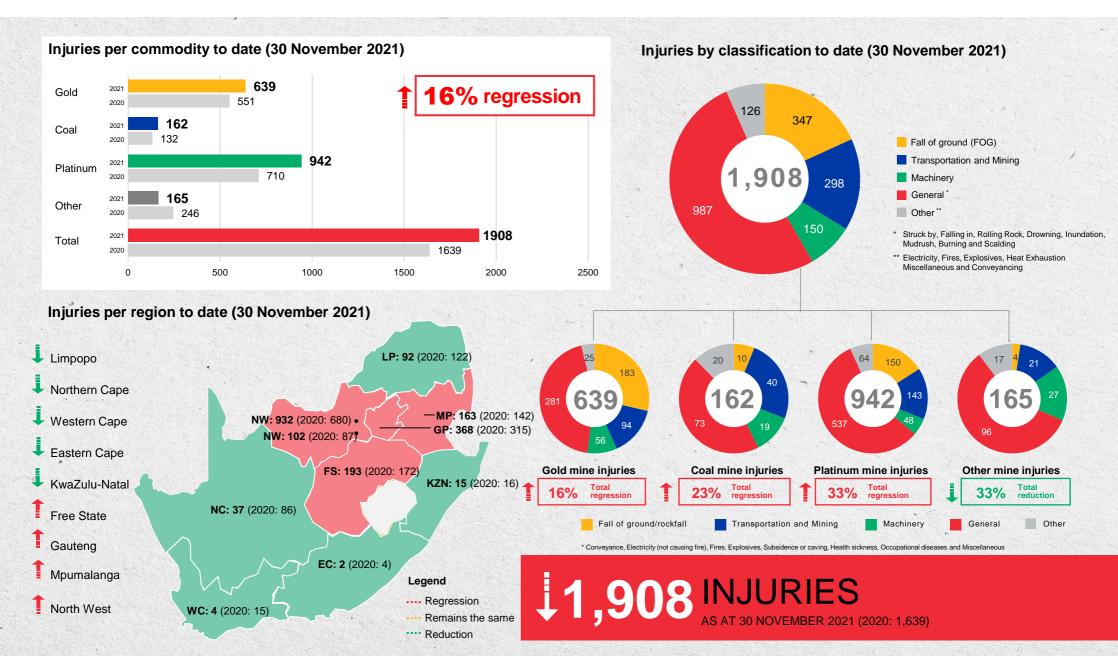

## **SAFETY DASHBOARD:** FATALITIES

Legend .... Regression

···· Reduction

Remains the same





WC 1 (2020: 0)



\*\* Electricity, Fires, Explosives, Heat Exhaustion, Miscellaneous and Conveyancing

Fatalities per region to date (30 November 2021) Monthly fatalities per commodity for 2021 Mpumalanga LP: 4 (2020: 7) Western Cape Northern Cape MP: 10 (2020: 6) NW: 18 (2020: 10) GP: 14 (2020: 13) NW: 4 (2020: 2) North West FS: 7 (2020: 7) Gauteng 2222 2 KZN: 1 (2020: 1) NC: 6 (2020: 1) Limpopo July August September January February March October Gold ■ Other ■ Platinum ■Coal EC: 0 (2020: 0)

## **SAFETY DASHBOARD: INJURIES**