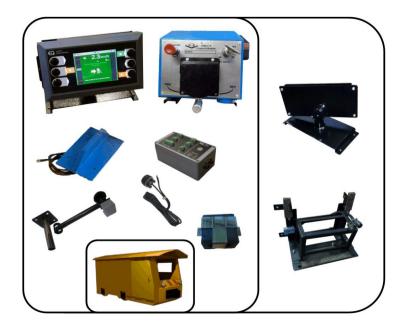

# **1000CT CONTROLLER**

#### 1000CT is the upgraded version of the 900CT Controller

- Front driven/dual drive capability
- Onboard Pre-use checklist
- Display is upgraded to a graphical display to replace LDIS displays (Improved information to the drivers)
- Operation from the handset. (E.g. Allows drivers to do loco coupling)
- Pedestrian detection system with infringement reporting
- Battery monitoring system
- Rail Condition and Operational Monitoring Camera Modules (Future development)