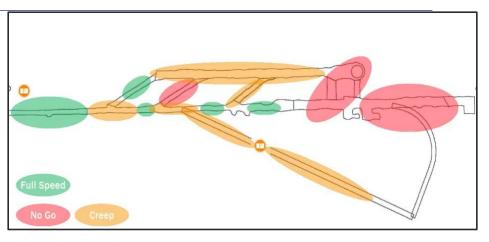

rmation System
- Collision avoidance system
- LDIS has been installed at Amandelbult since 2012
- Fleet of 160 locos
- LDIS works with the A&R 900CT controller and can integrate with other controllers



# **Advantages and Functions**

- Lowers risk of RBE fatalities
- Collision severity limitation system
- Proximity detection
  - Loco to Loco
  - Speed Zoning
  - Traffic Management
- Signalling
  - Signalling from the Guard Car
  - Signalling from the Handset
  - Request/acknowledge feature eliminating miss-communication or miss-interpretation of signals
- Safer coupling
- ABU Integration
- Dynamic brake testing recording
- Event logging of all whereabouts of loco
- Handheld unit has a tilt ("dead man") feature
- Automatic light selection; direction of travel dependant
- Door interlocks





# **LDIS System Layout**



# **AngloAmerican Proximity Detection**







# **1000CT CONTROLLER**

#### 1000CT is the upgraded version of the 900CT Controller

- Front driven/dual drive capability
- Onboard Pre-use checklist
- Display is upgraded to a graphical display to replace LDIS displays (Improved information to the drivers)
- Operation from the handset. (E.g. Allows drivers to do loco coupling)
- Pedestrian detection system with infringement reporting
- Battery monitoring system
- Rail Condition and Operational Monitoring Camera Modules (Future development)



[OFFICIAL]



#### **PLATINUM**

## **1000CT INSTALLATION LAYOUT**



**LOCO SIDE INSTALLATION** 



**CABOOSE SIDE INSTALLATION** 

# THANK YOU