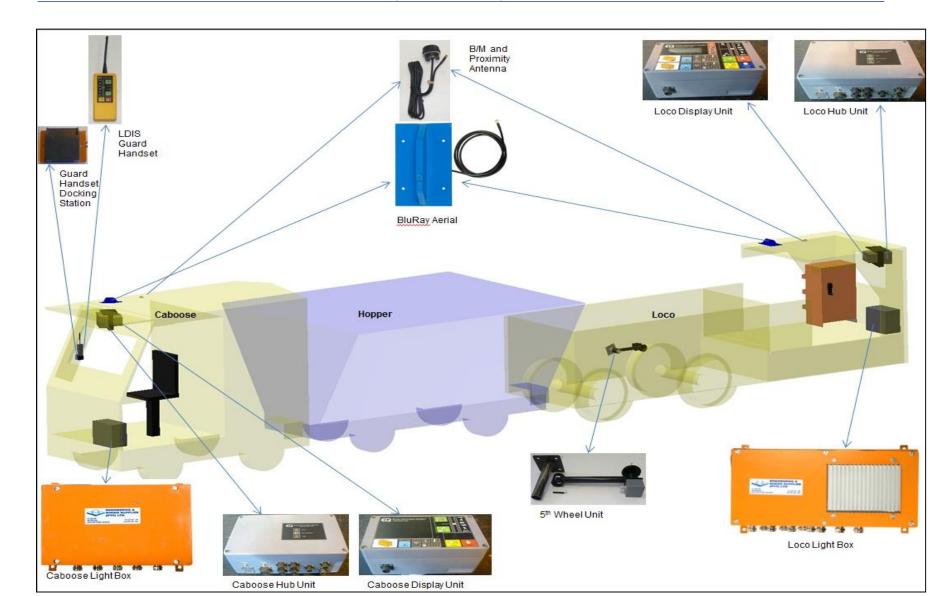

idance system
- LDIS has been installed at Amandelbult since 2012
- Fleet of 160 locos
- LDIS works with the A&R 900CT controller and can integrate with other controllers



# **Advantages and Functions**

- Lowers risk of RBE fatalities
- Collision severity limitation system
- Proximity detection
  - Loco to Loco
  - Speed Zoning
  - Traffic Management
- Signalling
  - Signalling from the Guard Car
  - Signalling from the Handset
  - Request/acknowledge feature eliminating miss-communication or miss-interpretation of signals
- Safer coupling
- ABU Integration
- Dynamic brake testing recording
- Event logging of all whereabouts of loco
- Handheld unit has a tilt ("dead man") feature
- Automatic light selection; direction of travel dependant
- Door interlocks





# **LDIS System Layout**



# **AngloAmerican Proximity Detection**







# **1000CT CONTROLLER**

#### 1000CT is the upgraded version of the 900CT Controller

- Front driven/dual drive capability
- Onboard Pre-use checklist
- Display is upgraded to a graphical display to replace LDIS displays (Improved information to the drivers)
- Operation from the handset. (E.g. Allows drivers to do loco coupling)
- Pedestrian detection system with infringement reporting
- Battery monitoring system
- Rail Condition and Operational Monitoring Camera Modules (Future development)



[OFFICIAL]



#### **PLATINUM**

## **1000CT INSTALLATION LAYOUT**



**LOCO SIDE INSTALLATION** 



**CABOOSE SIDE INSTALLATION** 

# THANK YOU