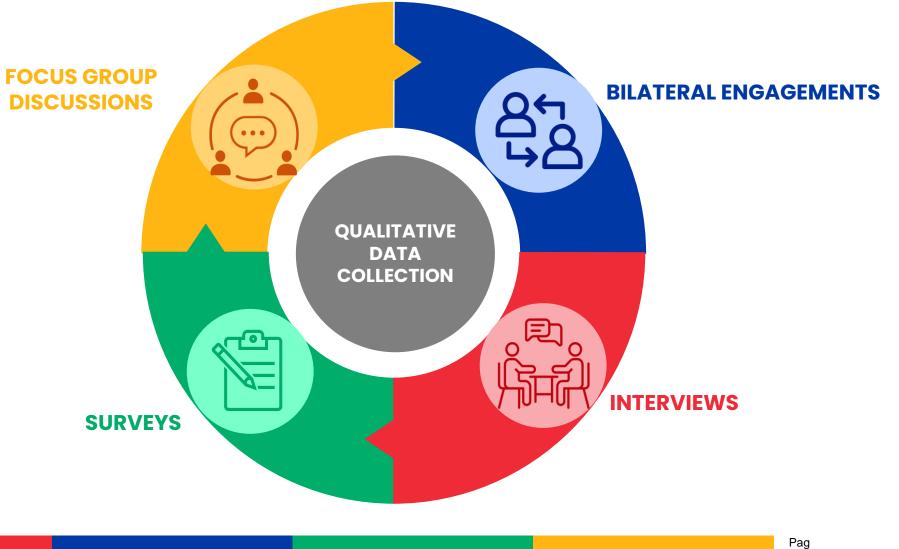

## **Feedback from Interactions**

| ABSENTEEISM                                                                                                                                                            | PRODUCTION<br>PRESSURE                                                                                                                                                                                             | SAFETY CULTURE | TRAINING                                                                                                                                                                                                                                                                              | SUPERVISION                                                                                                                                                                                                                                                           |
|------------------------------------------------------------------------------------------------------------------------------------------------------------------------|--------------------------------------------------------------------------------------------------------------------------------------------------------------------------------------------------------------------|----------------|---------------------------------------------------------------------------------------------------------------------------------------------------------------------------------------------------------------------------------------------------------------------------------------|-----------------------------------------------------------------------------------------------------------------------------------------------------------------------------------------------------------------------------------------------------------------------|
| <ul> <li>Crew left short-handed.</li> <li>Lead them to cut corners<br/>or take on unfamiliar<br/>tasks.</li> <li>Vulnerable to health and<br/>safety risks.</li> </ul> | <ul> <li>Production goals are prioritized over safety practices.</li> <li>Employees reluctant to exercise their rights, such as those outlined in Sections 22 and 23 of the Mine Health and Safety Act.</li> </ul> |                | <ul> <li>New employees often do<br/>not receive the necessary<br/>training due to the<br/>immediate demand for<br/>their presence on the job.</li> <li>This lack of adequate<br/>training time can<br/>compromise their ability<br/>to perform safely and<br/>effectively.</li> </ul> | <ul> <li>Employees highlight that<br/>supervisors are unable to<br/>spend enough time with<br/>their crews due to work<br/>demands.</li> <li>Issues of transparency (the<br/>lack of transparency) and<br/>mistrust between<br/>supervisors and employees.</li> </ul> |